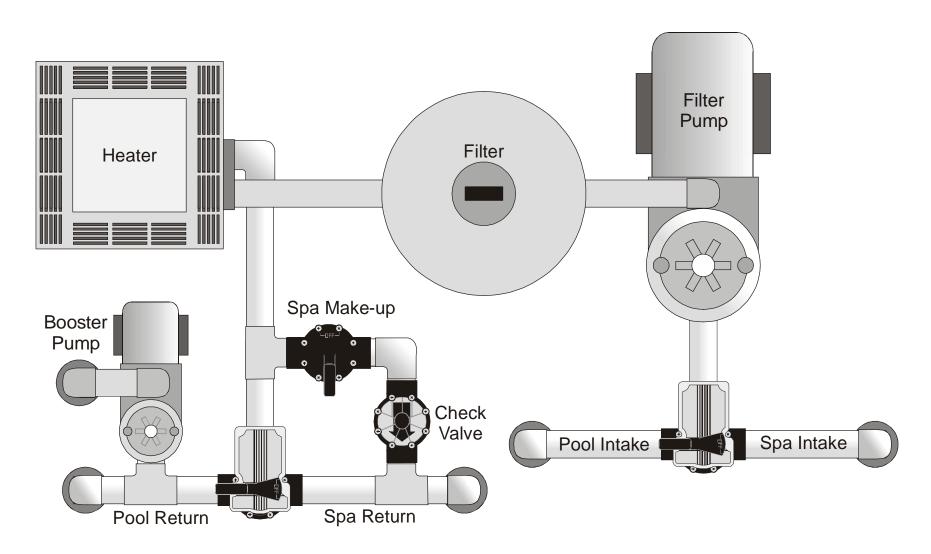

| Pg. 6 |
| Waterfall Plumbing                                  | Pg. 7 |
| Two Pump Single Heater Plumbing                     | Pg. 8 |
| Ozone / Chemical Feeder Plumbing                    | Pg. 9 |

<sup>\*</sup>Please note: The enclosed schematics are only SUGGESTED plumbing techniques; there may be other methods of plumbing the illustrated layouts.

Teledyne Laars/Jandy Products takes no responsibility for the proper or improper functioning of your plumbing equipment or its layout.

#### **Basic Pool & Spa Combination Plumbing**



Page 2

# **Basic Pool or Spa Only Plumbing -** (Equipment Located Above Grade)



Page 3

#### **Non-Booster Pump Pool Cleaner Plumbing**



#### **Solar Plumbing**



Page 5

#### **Booster Pump Pool Cleaner Plumbing**



#### **Waterfall Plumbing**



Page 7

### Two Pump Single Heater Plumbing (valves shown in spa heating position)



## **Pool & Spa Combination Plumbing With Ozone and Chemical Feeder**



Page 9

# **Basic Pool & Spa Combination Plumbing** (with separate Filter Pump and Jet Pump)