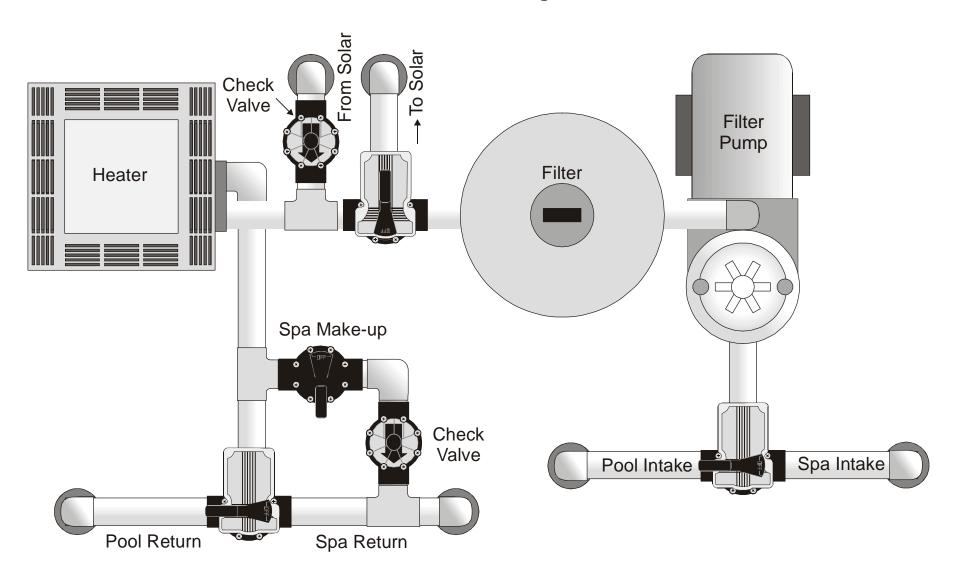

lumbing                  | Pg. 5 |
| Solar Plumbing                                      | Pg. 6 |
| Waterfall Plumbing                                  | Pg. 7 |
| Two Pump Single Heater Plumbing                     | Pg. 8 |
| Ozone / Chemical Feeder Plumbing                    | Pg. 9 |

<sup>\*</sup>Please note: The enclosed schematics are only SUGGESTED plumbing techniques; there may be other methods of plumbing the illustrated layouts.

Teledyne Laars/Jandy Products takes no responsibility for the proper or improper functioning of your plumbing equipment or its layout.

#### **Basic Pool & Spa Combination Plumbing**



Page 2

# **Basic Pool or Spa Only Plumbing -** (Equipment Located Above Grade)



Page 3

#### **Non-Booster Pump Pool Cleaner Plumbing**



#### **Solar Plumbing**



Page 5

#### **Booster Pump Pool Cleaner Plumbing**



#### **Waterfall Plumbing**



Page 7

### Two Pump Single Heater Plumbing (valves shown in spa heating position)



## **Pool & Spa Combination Plumbing With Ozone and Chemical Feeder**



Page 9

# **Basic Pool & Spa Combination Plumbing** (with separate Filter Pump and Jet Pump)