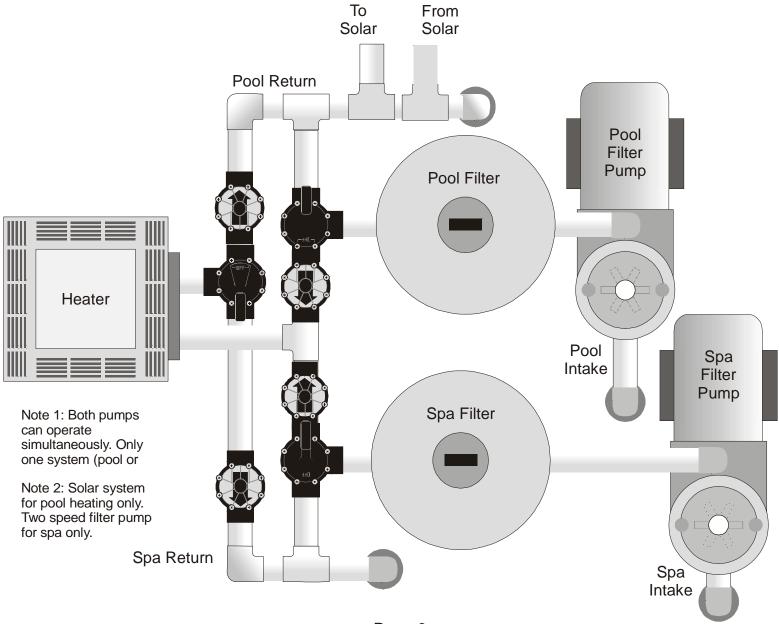

p Single Heater Plumbing                     | Pg. 8 |
| Ozone / Chemical Feeder Plumbing                    | Pg. 9 |

<sup>\*</sup>Please note: The enclosed schematics are only SUGGESTED plumbing techniques; there may be other methods of plumbing the illustrated layouts.

Teledyne Laars/Jandy Products takes no responsibility for the proper or improper functioning of your plumbing equipment or its layout.

#### **Basic Pool & Spa Combination Plumbing**



Page 2

# **Basic Pool or Spa Only Plumbing -** (Equipment Located Above Grade)



Page 3

#### **Non-Booster Pump Pool Cleaner Plumbing**



#### **Solar Plumbing**



Page 5

#### **Booster Pump Pool Cleaner Plumbing**



#### **Waterfall Plumbing**



Page 7

### Two Pump Single Heater Plumbing (valves shown in spa heating position)



## **Pool & Spa Combination Plumbing With Ozone and Chemical Feeder**



Page 9

# **Basic Pool & Spa Combination Plumbing** (with separate Filter Pump and Jet Pump)