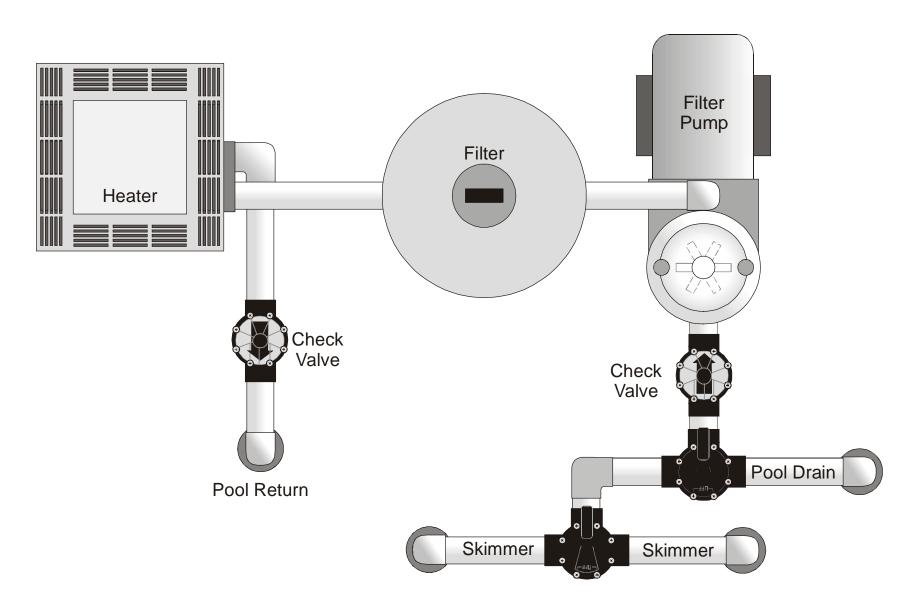

ooster Pump Pool Cleaner Plumbing              | Pg. 4 |
| Booster Pump Pool Cleaner Plumbing                  | Pg. 5 |
| Solar Plumbing                                      | Pg. 6 |
| Waterfall Plumbing                                  | Pg. 7 |
| Two Pump Single Heater Plumbing                     | Pg. 8 |
| Ozone / Chemical Feeder Plumbing                    | Pg. 9 |

<sup>\*</sup>Please note: The enclosed schematics are only SUGGESTED plumbing techniques; there may be other methods of plumbing the illustrated layouts.

Teledyne Laars/Jandy Products takes no responsibility for the proper or improper functioning of your plumbing equipment or its layout.

#### **Basic Pool & Spa Combination Plumbing**



Page 2

# **Basic Pool or Spa Only Plumbing -** (Equipment Located Above Grade)



Page 3

#### **Non-Booster Pump Pool Cleaner Plumbing**



#### **Solar Plumbing**



Page 5

#### **Booster Pump Pool Cleaner Plumbing**



#### **Waterfall Plumbing**



Page 7

### Two Pump Single Heater Plumbing (valves shown in spa heating position)



## **Pool & Spa Combination Plumbing With Ozone and Chemical Feeder**



Page 9

# **Basic Pool & Spa Combination Plumbing** (with separate Filter Pump and Jet Pump)