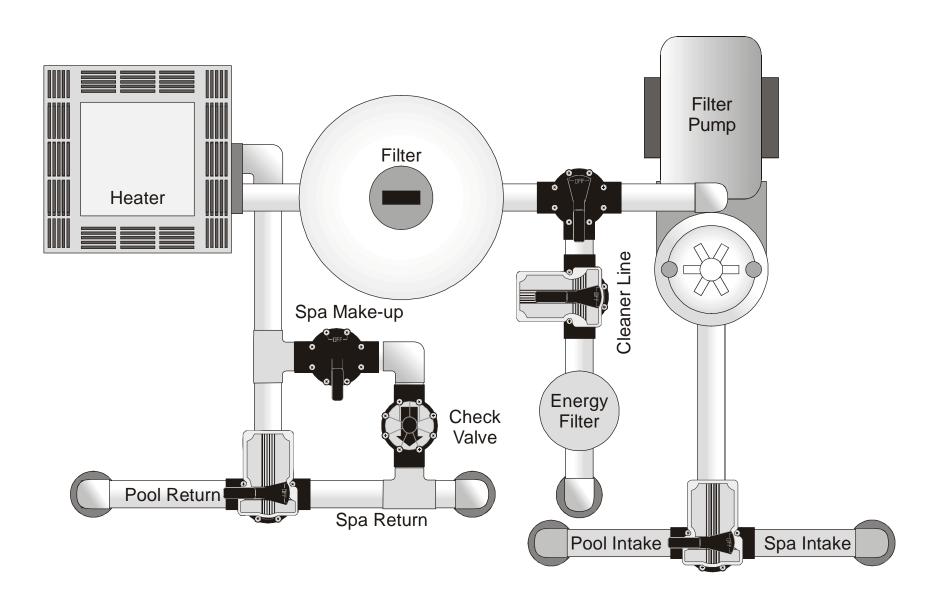

Booster Pump Pool Cleaner Plumbing                  | Pg. 5 |
| Solar Plumbing                                      | Pg. 6 |
| Waterfall Plumbing                                  | Pg. 7 |
| Two Pump Single Heater Plumbing                     | Pg. 8 |
| Ozone / Chemical Feeder Plumbing                    | Pg. 9 |

<sup>\*</sup>Please note: The enclosed schematics are only SUGGESTED plumbing techniques; there may be other methods of plumbing the illustrated layouts.

Teledyne Laars/Jandy Products takes no responsibility for the proper or improper functioning of your plumbing equipment or its layout.

#### **Basic Pool & Spa Combination Plumbing**



Page 2

# **Basic Pool or Spa Only Plumbing -** (Equipment Located Above Grade)



Page 3

#### **Non-Booster Pump Pool Cleaner Plumbing**



#### **Solar Plumbing**



Page 5

#### **Booster Pump Pool Cleaner Plumbing**



#### **Waterfall Plumbing**



Page 7

### Two Pump Single Heater Plumbing (valves shown in spa heating position)



## **Pool & Spa Combination Plumbing With Ozone and Chemical Feeder**



Page 9

# **Basic Pool & Spa Combination Plumbing** (with separate Filter Pump and Jet Pump)