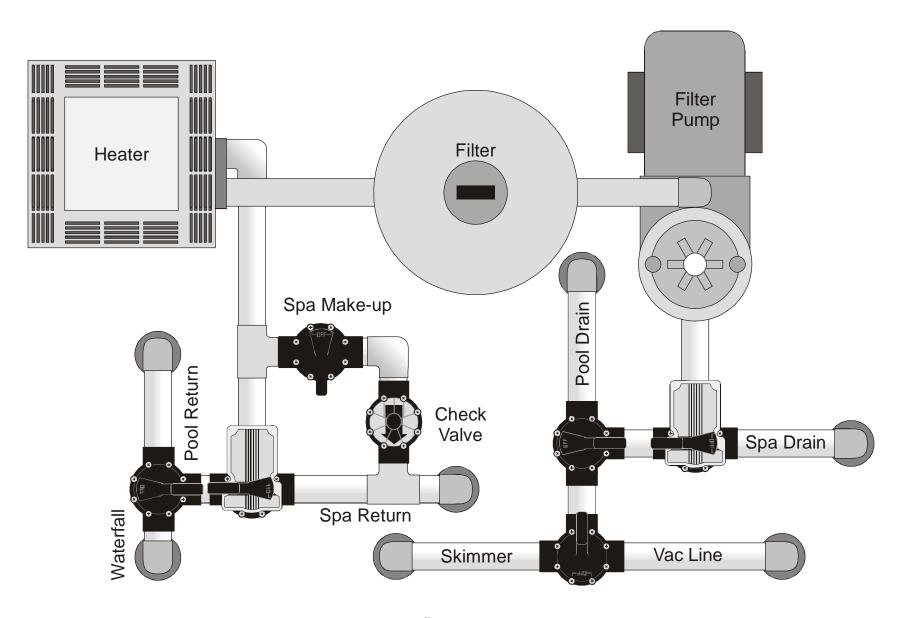

| Pg. 6 |
| Waterfall Plumbing                                  | Pg. 7 |
| Two Pump Single Heater Plumbing                     | Pg. 8 |
| Ozone / Chemical Feeder Plumbing                    | Pg. 9 |

<sup>\*</sup>Please note: The enclosed schematics are only SUGGESTED plumbing techniques; there may be other methods of plumbing the illustrated layouts.

Teledyne Laars/Jandy Products takes no responsibility for the proper or improper functioning of your plumbing equipment or its layout.

#### **Basic Pool & Spa Combination Plumbing**



Page 2

# **Basic Pool or Spa Only Plumbing -** (Equipment Located Above Grade)



Page 3

#### **Non-Booster Pump Pool Cleaner Plumbing**



#### **Solar Plumbing**



Page 5

#### **Booster Pump Pool Cleaner Plumbing**



#### **Waterfall Plumbing**



Page 7

### Two Pump Single Heater Plumbing (valves shown in spa heating position)



## **Pool & Spa Combination Plumbing With Ozone and Chemical Feeder**



Page 9

# **Basic Pool & Spa Combination Plumbing** (with separate Filter Pump and Jet Pump)