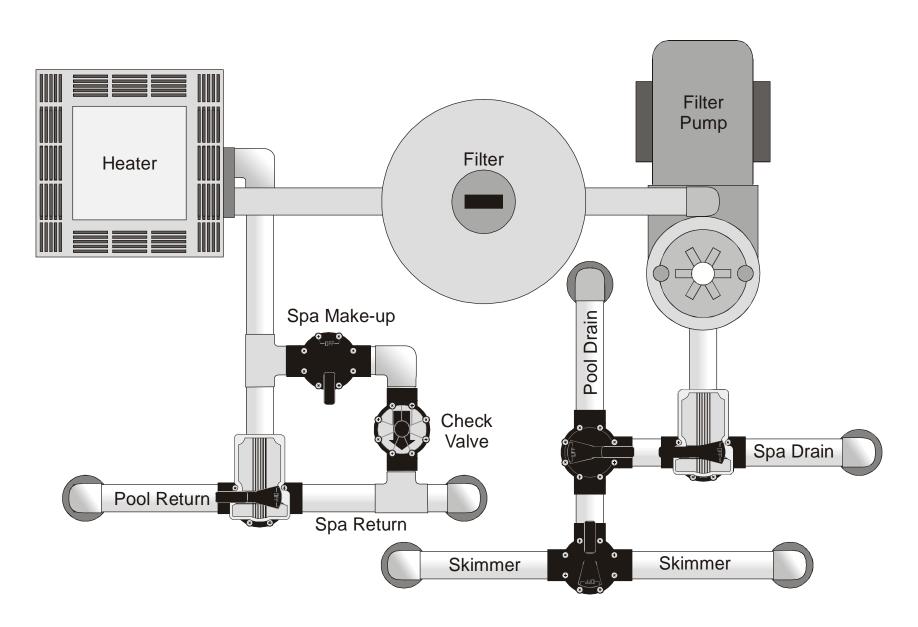

--|-------|
| Basic Pool or Spa Only Plumbing (Equip above Grade) | Pg. 3 |
| Non-Booster Pump Pool Cleaner Plumbing              | Pg. 4 |
| Booster Pump Pool Cleaner Plumbing                  | Pg. 5 |
| Solar Plumbing                                      | Pg. 6 |
| Waterfall Plumbing                                  | Pg. 7 |
| Two Pump Single Heater Plumbing                     | Pg. 8 |
| Ozone / Chemical Feeder Plumbing                    | Pg. 9 |

<sup>\*</sup>Please note: The enclosed schematics are only SUGGESTED plumbing techniques; there may be other methods of plumbing the illustrated layouts.

Teledyne Laars/Jandy Products takes no responsibility for the proper or improper functioning of your plumbing equipment or its layout.

#### **Basic Pool & Spa Combination Plumbing**



Page 2

# **Basic Pool or Spa Only Plumbing -** (Equipment Located Above Grade)



Page 3

#### **Non-Booster Pump Pool Cleaner Plumbing**



#### **Solar Plumbing**



Page 5

#### **Booster Pump Pool Cleaner Plumbing**



#### **Waterfall Plumbing**



Page 7

### Two Pump Single Heater Plumbing (valves shown in spa heating position)



## **Pool & Spa Combination Plumbing With Ozone and Chemical Feeder**



Page 9

# **Basic Pool & Spa Combination Plumbing** (with separate Filter Pump and Jet Pump)