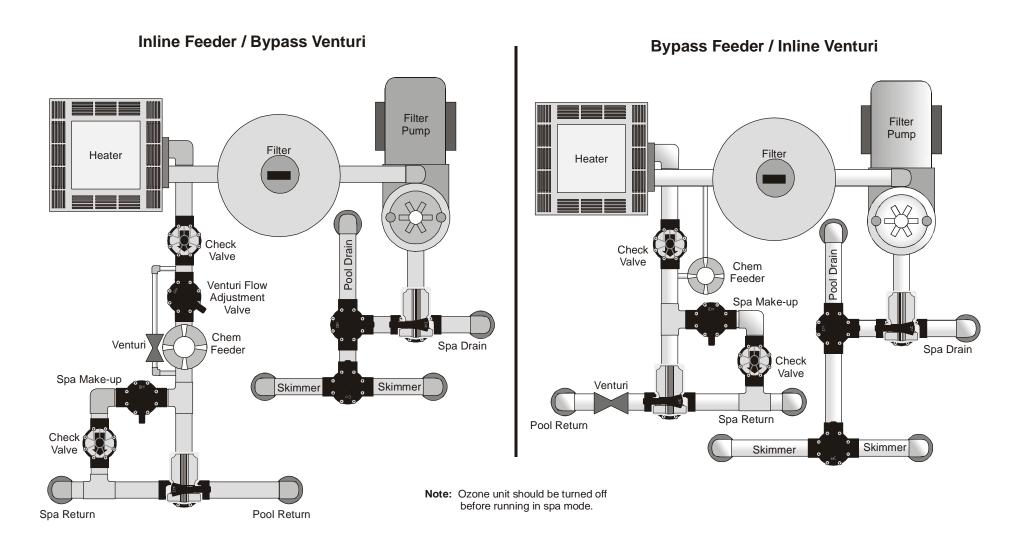

Feeder Plumbing                    | Pg. 9 |

<sup>\*</sup>Please note: The enclosed schematics are only SUGGESTED plumbing techniques; there may be other methods of plumbing the illustrated layouts.

Teledyne Laars/Jandy Products takes no responsibility for the proper or improper functioning of your plumbing equipment or its layout.

#### **Basic Pool & Spa Combination Plumbing**



Page 2

# **Basic Pool or Spa Only Plumbing -** (Equipment Located Above Grade)



Page 3

#### **Non-Booster Pump Pool Cleaner Plumbing**



#### **Solar Plumbing**



Page 5

#### **Booster Pump Pool Cleaner Plumbing**



#### **Waterfall Plumbing**



Page 7

### Two Pump Single Heater Plumbing (valves shown in spa heating position)



## **Pool & Spa Combination Plumbing With Ozone and Chemical Feeder**



Page 9

# **Basic Pool & Spa Combination Plumbing** (with separate Filter Pump and Jet Pump)