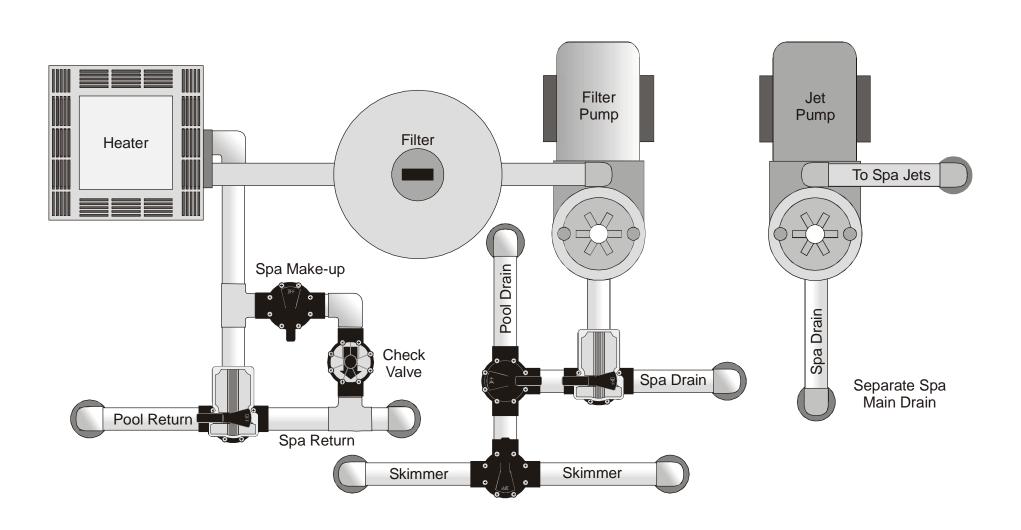

# **Basic Pool & Spa Combination Plumbing** (with separate Filter Pump and Jet Pump)