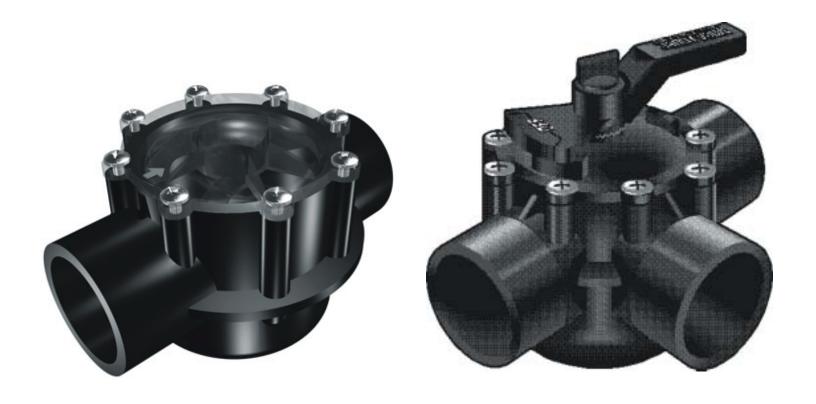

# Jandy Valve



Plumbing Schematics

### **Table of Contents**

| Basic Pool & Spa Combination Plumbing               | Pg. 2 |
|-----------------------------------------------------|-------|
| Basic Pool or Spa Only Plumbing (Equip above Grade) | Pg. 3 |
| Non-Booster Pump Pool Cleaner Plumbing              | Pg. 4 |
| Booster Pump Pool Cleaner Plumbing                  | Pg. 5 |
| Solar Plumbing                                      | Pg. 6 |
| Waterfall Plumbing                                  | Pg. 7 |
| Two Pump Single Heater Plumbing                     | Pg. 8 |
| Ozone / Chemical Feeder Plumbing                    | Pg. 9 |

<sup>\*</sup>Please note: The enclosed schematics are only SUGGESTED plumbing techniques; there may be other methods of plumbing the illustrated layouts.

Teledyne Laars/Jan